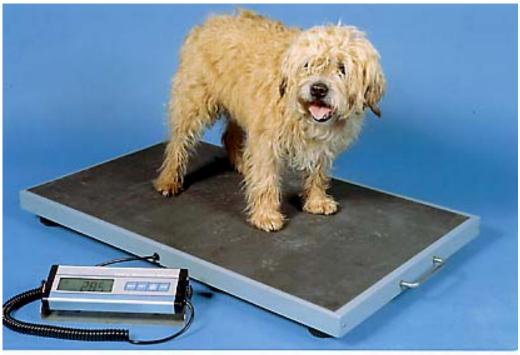

## PROFESSIONAL VETERINARY SCALE

**MODEL NO: WEV 300** 

## **SPECIFICATION**

Capacity: 300kg

Division: 100g

Display: 5 ½-digit, 1.0" LCD display

Dimensions: 950 x 500 x 80 mm

Power Supply: AC Adaptor/

Rechargeable battery

Operating Temperature: 5 – 36 c

## Features:

- Large & Durable Platform with rubber mat
- Low Profile Design
- Rigid Construction / stainless steel
- Remote Display Unit for Weighing Ease
- Indicator: Desk or Wall mount
- Tare & Net / Gross Function
- Unit Conversion Available
- Large and Bright Easy-to-read LCD display
- Auto-off Function for Power Saving
- Rechargeable Battery