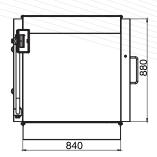

## Dimensions(mm)

## **General Specifications**

Display 25mm digit LCD display, with white LED backlight

Capacity 300kg

880 x 840mm Platform size

Keyboard 6 keys (Membrane keyboard)

Housing ABS plastic indicator Max. Divisions 3,000e