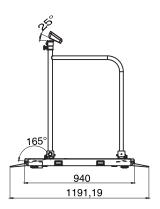

ne keyboard)

Housing ABS plastic indicator Max. Divisions 3,000e

**ADC** Sigma delta ADC update ≤1/10 second

Operating Temp. -10°C~+40°C

Power 2000mAh Ni-MH battery package (optional, size AA), external AC

power adapter

Gross weight 75kg



- Can hold the railing on the weighing
- Standard slope
- Optional RS-232 interface to connect computer and printer
- Optional Ni-MH rechargeable battery package (size AA)
- Optional initial-verification











## **M503 Handrail Scales**

| <b>Model Name</b> | Capacity | Readability | Division | Approx. weight | Approval |  |
|-------------------|----------|-------------|----------|----------------|----------|--|
| M503-300K-M       | 300kg    | 100g        | 3,000e   | 75kg           | CE, OIML |  |

## **Options**



## Dimensions(mm)