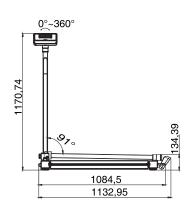

rane keyboard)

Housing ABS plastic indicator Max. Divisions 3,000e

**ADC** Sigma delta ADC update ≤1/10 second

Operating Temp. -10°C~+40°C

Power 2000mAh Ni-MH battery package (optional, size AA), external AC

power adapter

Gross weight 75kg



- Can hold the railing on the weighing
- Standard slope
- Optional RS-232 interface to connect computer and printer
- Optional Ni-MH rechargeable battery package (size AA)
- Optional initial-verification











## **M503 Handrail Scales**

| <b>Model Name</b> | Capacity | Readability | Division | Approx. weight | Approval |  |
|-------------------|----------|-------------|----------|----------------|----------|--|
| M503-300K-M       | 300kg    | 100g        | 3,000e   | 75kg           | CE, OIML |  |

## **Options**



## Dimensions(mm)