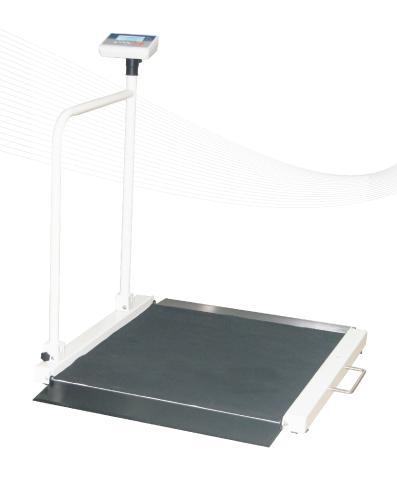

## **General Specifications**

Display 25mm digit LCD display, with white LED backlight

Capacity 300kg

880 x 840mm Platform size

Keyboard 6 keys (Membrane keyboard)

Housing ABS plastic indicator Max. Divisions 3,000e

**ADC** Sigma delta ADC update ≤1/10 second

Operating Temp. -10°C~+40°C

Power 2000mAh Ni-MH battery package (optional, size AA), external AC

power adapter

Gross weight 75kg

- Can hold the railing on the weighing
- Standard slope
- Optional RS-232 interface to connect computer and printer
- Optional Ni-MH rechargeable battery package (size AA)
- Optional initial-verification

## **M503 Handrail Scales**

| <b>Model Name</b> | Capacity | Readability | Division | Approx. weight | Approval |  |
|-------------------|----------|-------------|----------|----------------|----------|--|
| M503-300K-M       | 300kg    | 100g        | 3,000e   | 75kg           | CE, OIML |  |